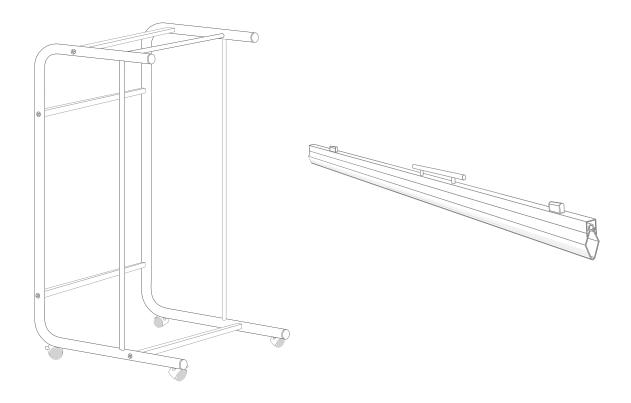

## **Technical Details**

| Stand<br>dimensions<br>Option 1 | (12 clamps): 140 cm (H) x55 cm (W) x 75 cm (D). (20 clamps): 140 cm (H) x75 cm (W) x 55 cm (D). |
|---------------------------------|-------------------------------------------------------------------------------------------------|
| Stand                           | Powder coated metal in grey color with 4 castors                                                |
| Capacity                        | 12 or 20 plan clamps.                                                                           |
| Plan Clamp                      | Aluminum 88 cm width.  Firm hold with a knob for easy opening and closing.                      |