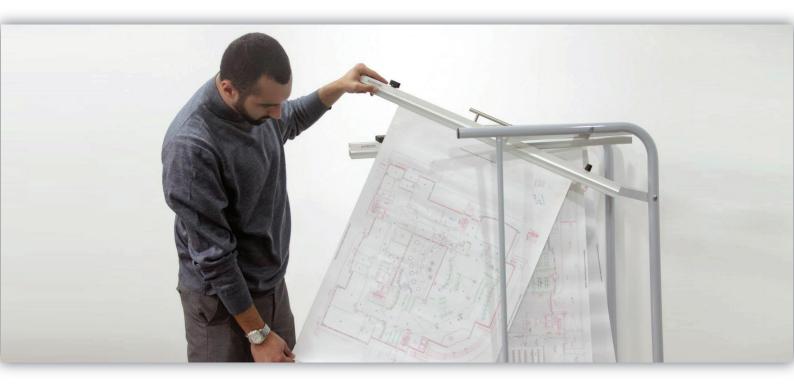

## Plan Hanger Stand

Versatile System, economical and space saving for engineers to keep their plans and drawings

## **Features**

- Suitable for project plans in office or Site Office
- Economical and space saving
- Powder coated metal stand in gray color